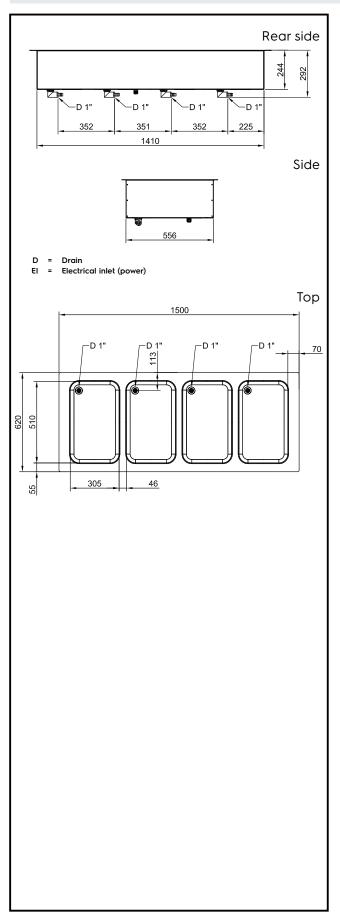

# Drop-In Drop-in bain-marie, with four wells (4 GN container capacity)

**Electric** 

380-410 V/3N ph/50/60 Hz

1500 mm

620 mm

Supply voltage:

Electrical power max.: 4.02 kW

Water:

Drain line size: 1"

**Key Information:** 

External dimensions, Width:

External dimensions,

Depth:

External dimensions,

Height: 260 mm Net weight: 39.3 kg Shipping weight: 71 kg Shipping height: 720 mm Shipping width: 660 mm Shipping depth: 1720 mm Shipping volume: 0.82 m³ Set temperature: +85 / +95 °C