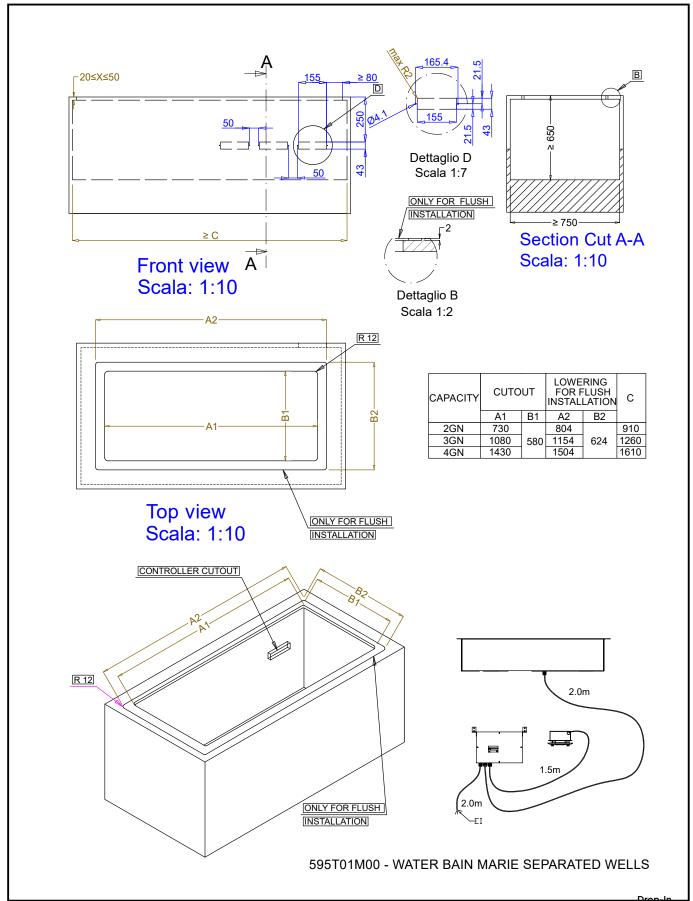

### Construction

- Heating elements connected to the well bottom include safety thermostat
- IPX4 water resistance certification.
- Electronic control with temperature display.
- Well in 304 AISI stainless steel with rounded corners to facilitate cleaning operations. The well is also equipped with a drain hole.

Drain line size: 1"

**Key Information:** 

External dimensions, Width:

External dimensions,

Depth:

External dimensions,

Height: 260 mm Net weight: 39.3 kg Shipping weight: 71 kg Shipping height: 720 mm Shipping width: 660 mm Shipping depth: 1720 mm Shipping volume: 0.82 m³ Set temperature: +85 / +95 °C