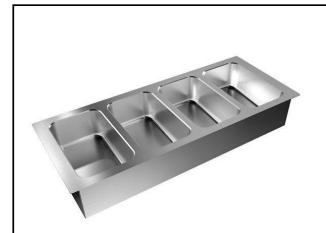

## Drop-In Drop-in bain-marie, with four wells (4 GN container capacity)

| ITEM #  |  |  |
|---------|--|--|
| MODEL # |  |  |
| NAME #  |  |  |
|         |  |  |
| SIS #   |  |  |
| AIA #   |  |  |

341007 (D02H4)

Drop-In Drop-in bain-marie, with four wells (4 GN container capacity)

# Drop-In Drop-in bain-marie, with four wells (4 GN container capacity)

**Electric** 

380-410 V/3N ph/50/60 Hz

1500 mm

620 mm

Supply voltage:

Electrical power max.: 4.02 kW

Water: